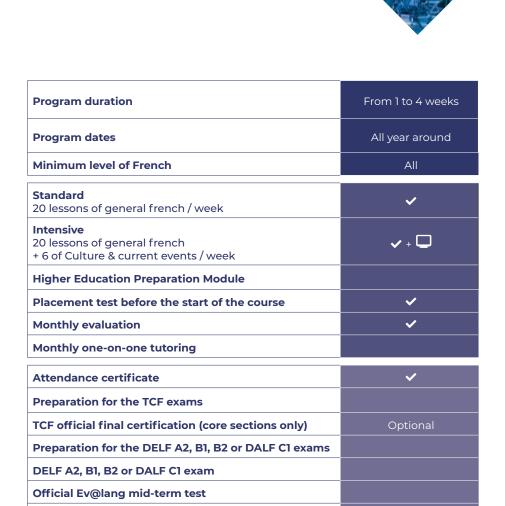

### **Key points of L'Initial**

A flexible program that allows you to start every Monday except for beginners

A program offered in a Standard or Intensive formula

| STANDARD  | 20 lessons = 15h of general French / week                                                     | 14             |
|-----------|-----------------------------------------------------------------------------------------------|----------------|
| INTENSIVE | 20 lessons = 15h of general French / week<br>+ 6 lessons of Culture and current events / week | <b>1</b> 3 + □ |

A program for short stays

- · From 1 to 4 weeks
- · For students who wish to enroll for more than 4 weeks, they will be enrolled in Le Certifiant program, which includes an official certification, the Test de Connaissance du Français (TCF).
- A program for students of all levels
  - · Beginner, elementary, intermediate and advanced
- A program with regular pedagogical follow-up

· According to the schedule, monthly evaluation is possible

### What is Culture and current events?

Culture and current events is an online self-learning platform offered in the Intensive formula. Each week, a different theme is discussed, reflecting French or French sociocultural news, linked to an important moment in the history of France or its heritage. By following this module, the student acquires an immediately useful understanding and in-depth knowledge of French culture, through a graduated program and resources calibrated to their level. The student can log in without any time constraints to our 100% online interactive program. Content is published every Monday. Audio documents, videos, various activities allow you to optimize, independently, your oral and written comprehension skills, with a massive contribution of vocabulary. To validate the knowledge acquired, 2 quizzes are offered: the first dealing with online documents, the second requiring personal research on the subject.

# Levels offered

From beginner level to C1 level

Online: Autonomous online course

at the end of the course

Official ECTS transcript & certificate of achievement

**Certificate of Aptitude for Higher Education** 

Regular individual or small group coaching

Delivery of an individualized project

There are excellent teachers and teaching methods that help you learn French quickly.

(Google review)

| Price per week |       |  |  |
|----------------|-------|--|--|
|                |       |  |  |
| 340 €          | 360 € |  |  |

Administrative fee 80 €

Option for l'Initial 120 €

Offer: -10% for Etoile students