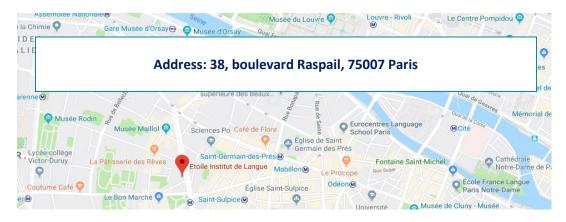

#### **Welcome to Etoile Institut!**

In the heart of the Saint-Germain-des-Prés neighborhood

Metro stations: Sèvres-Babylone – lines 10 & 12 / Saint-Germain-des-Prés & Saint-Sulpice – line 4