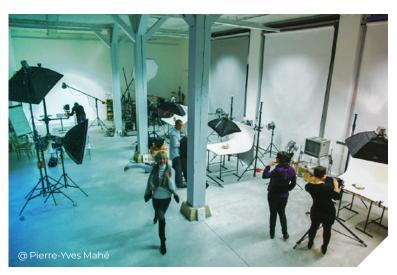

## Focus on photography workshops

The Workshops are designed for beginners, amateurs and photography students alike. The various workshops deal with all the major aspects of modern photography: theory and practice, from past to present.

#### Photography workshop

15h of workshop per week to choose

- · Photojournalism-documentary,
- Introduction to studio photography,
- Introduction to advertising photography