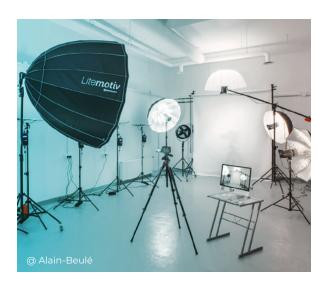

## Focus on photography workshops

The Workshops are designed for beginners, amateurs and photography students alike. The various workshops deal with all the major aspects of modern photography: theory and practice, from past to present.

# Introduction to Studio Photography

In this practice-oriented workshop, participants are introduced to the techniques of studio photography: use of studio equipment, electronic flashes, basic studio lighting techniques, large format cameras, as well as the Stop System.