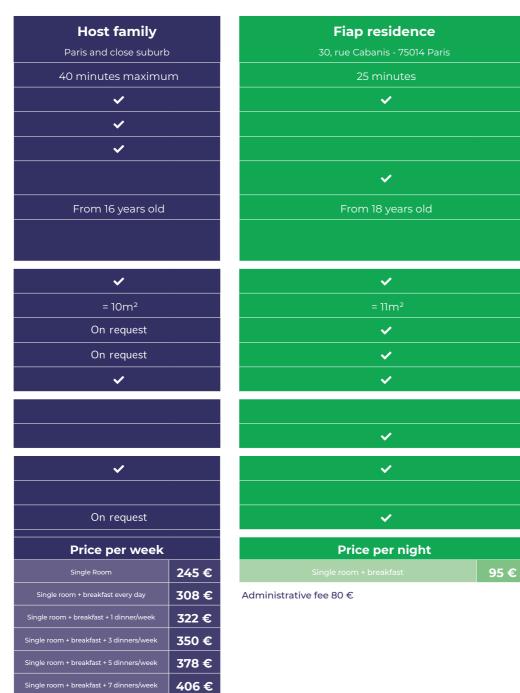

Housing

Accomprodations

To find a cosy nest!

| Distance to the school                   |
|------------------------------------------|
| Available all year around                |
| Arrival on Sunday                        |
| Departure on Saturday                    |
| Arrival and departure possible every day |
| Age                                      |
| Women only                               |
| Private room                             |
| Surface area                             |
| Private shower                           |
| Private restrooms                        |
| Laundry                                  |
| Shared kitchen                           |
| Cafeteria & bar                          |
| Wifi                                     |
| Internet subscription                    |
| Piano                                    |
| Tarifs                                   |

## Agefo residence 4, rue Tessier - 75015 Paris 20 minutes **~** 18 - 27 years old From September to June (Men & women in June, July & August) ~ = 11m<sup>2</sup> ~ **V ~** V 20 € / month **~** Price Single room 330 € / week 310 € / week 280 € / week 65 € / night