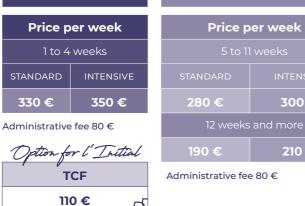

100 €

**ROUND TRIP** 

160 €

| L'Initial | Price per week |         |         |         |  |        |  |
|-----------|----------------|---------|---------|---------|--|--------|--|
|           | 1 week         | 2 weeks | 3 weeks | 4 weeks |  | week + |  |
| STANDARD  | 330 €          | 660 €   | 990 €   | 1320 €  |  | 330 €  |  |
| INTENSIVE | 350 €          | 700 €   | 1 050 € | 1 400 € |  | 350 €  |  |

Administrative fee 80 € Discount of 60 € for students enrolled in the L'Initial program for weeks with a public holiday between Monday and Thursday.

| Le Certifiant | Price per week |          |          |          |          |          |          |          |
|---------------|----------------|----------|----------|----------|----------|----------|----------|----------|
| Le Certifiant | 5 weeks        | 6 weeks  | 7 weeks  | 8 weeks  | 9 weeks  | 10 weeks | 11 weeks | 12 weeks |
| STANDARD      | 1 400 €        | 1 680 €  | 1960 €   | 2 240 €  | 2 520 €  | 2 800 €  | 3 080 €  | 2 280 €  |
| INTENSIVE     | 1500€          | 1800€    | 2 100 €  | 2 400 €  | 2 700 €  | 3 000 €  | 3 300 €  | 2 520 €  |
|               | 13 weeks       | 14 weeks | 15 weeks | 16 weeks | 17 weeks | 18 weeks | 19 weeks | 20 weeks |
| STANDARD      | 2 470 €        | 2 660 €  | 2 850 €  | 3 040 €  | 3 230 €  | 3 420 €  | 3 610 €  | 3 800 €  |
| INTENSIVE     | 2 730 €        | 2 940 €  | 3 150 €  | 3 360 €  | 3 570 €  | 3 780 €  | 3 990 €  | 4 200 €  |
|               | 21 weeks       | 22 weeks | 23 weeks | 24 weeks | 25 weeks | 26 weeks | 27 weeks | 28 weeks |
| STANDARD      | 3 990 €        | 4 180 €  | 4 370 €  | 4 560 €  | 4 750 €  | 4 940 €  | 5 130 €  | 5 320 €  |
| INTENSIVE     | 4 410 €        | 4 620 €  | 4 830 €  | 5 040 €  | 5 250 €  | 5 460 €  | 5 670 €  | 5 880 €  |
|               | 29 weeks       | 30 weeks | 31 weeks | 32 weeks | 33 weeks | 34 weeks | 35 weeks | 36 weeks |
| STANDARD      | 5 510 €        | 5 700 €  | 5 890 €  | 6 080 €  | 6 270 €  | 6 460 €  | 6 650 €  | 6 840 €  |
| INTENSIVE     | 6 090 €        | 6 300 €  | 6 510 €  | 6 720 €  | 6 930 €  | 7 140 €  | 7 350 €  | 7 560 €  |
|               | 37 weeks       | 38 weeks | 39 weeks | 40 weeks | 41 weeks | 42 weeks | 43 weeks | 44 weeks |
| STANDARD      | 7 030 €        | 7 220 €  | 7 410 €  | 7 600 €  | 7 790 €  | 7 980 €  | 8 170 €  | 8 360 €  |
| INTENSIVE     | 7 770 €        | 7 980 €  | 8 190 €  | 8 400 €  | 8 610 €  | 8 820 €  | 9 030 €  | 9 240 €  |
|               | 45 weeks       | 46 weeks | 47 weeks | 48 weeks |          | Week +   |          |          |
| STANDARD      | 8 550 €        | 8 740 €  | 8 930 €  | 9 120 €  |          | 190 €    |          |          |
| INTENSIVE     | 9 450 €        | 9 660 €  | 9 870 €  | 10 080 € |          | 210 €    |          |          |

Administrative fee 80 €

French Language & Culture Short Program

Price per course 5 400 €

La Prépa

Administrative fee 140 €

Price per course 7 950 €

Administrative fee 140 €

Live & Learn France