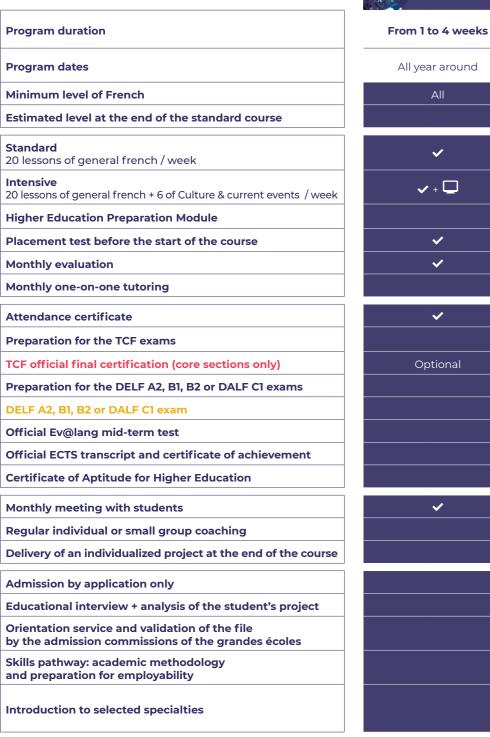

# Our programs at a glance...

<sup>\*</sup> Beginner students may apply and will take 3 weeks classes before start of program

Fees

Online:

Autonomous online course

Le Certifiant

From 5 weeks

All year around

## L'Initial & Le Certifiant Calendar Start dates for beginners 16/01/23, 27/02/23, 11/04/23, 15/05/23, 03/07/23, 31/07/23, 28/08/23, 02/10/23, 06/11/23 Timetable Morning · Monday to Wednesday from 9 am to 1 pm · and Thursday from 9 to 12 am Afternoon · Monday to Wednesday from 1:30 to 5:30 pm · and Thursday from 1:30 to 4:30 pm Number of students 10/12 students on average and 16 students in case of high Required level From beginner level to C1 level

| <b>Le I</b> | <b>Diplômant</b><br>th Language & Culture Short                                            |  |  |  |  |  |  |
|-------------|--------------------------------------------------------------------------------------------|--|--|--|--|--|--|
| Progr       | m<br><b>Calendar</b>                                                                       |  |  |  |  |  |  |
|             | <b>Program dates</b><br>From 18/09/23 to 22/03/24                                          |  |  |  |  |  |  |
| ()          | Timetable                                                                                  |  |  |  |  |  |  |
|             | Morning  • Monday to Wednesday from 9 am to 1 pm  • and Thursday from 9 to 12 am           |  |  |  |  |  |  |
|             | Afternoon  · Monday to Wednesday from 1:30 to 5:30 pm  · and Thursday from 1:30 to 4:30 pm |  |  |  |  |  |  |
|             | Additional workshops take place certain Fridays                                            |  |  |  |  |  |  |
| 28          | Number of students                                                                         |  |  |  |  |  |  |
|             | 14 students<br>10/12 students on average and<br>16 students in case of high<br>attendance  |  |  |  |  |  |  |
| ^^          | Required level                                                                             |  |  |  |  |  |  |
|             | A1.2 level                                                                                 |  |  |  |  |  |  |

## Official document Sending of an official document by a carrier: 80 €

| La Prépa |                                                                                                                                                                                                                                                                                                                 |  |  |  |
|----------|-----------------------------------------------------------------------------------------------------------------------------------------------------------------------------------------------------------------------------------------------------------------------------------------------------------------|--|--|--|
|          | Calendar                                                                                                                                                                                                                                                                                                        |  |  |  |
|          | Program dates - From 25/09/23 to 19/04/24 - From 08/01/24 to 12/07/24                                                                                                                                                                                                                                           |  |  |  |
| ()       | Timetable                                                                                                                                                                                                                                                                                                       |  |  |  |
|          | French classes  Morning  Monday to Wednesday from 9 am to 1 pm  and Thursday from 9 to 12 am  Afternoon  Monday to Wednesday from 1:30 to 5:30 pm  and Thursday from 1:30 to 4:30 pm  Modules for higher education Thursday from 5:30 to 6:30 pm online  Friday from 1:30 to 4:30 pm  Additional workshops take |  |  |  |
| 13       | place certain Fridays  Number of students                                                                                                                                                                                                                                                                       |  |  |  |
|          | French courses 14 students 10/12 students on average and 16 students in case of high attendance  Education modules 18 students 16/18 students on average                                                                                                                                                        |  |  |  |
| ^^       | Required level                                                                                                                                                                                                                                                                                                  |  |  |  |
|          | B1 level                                                                                                                                                                                                                                                                                                        |  |  |  |