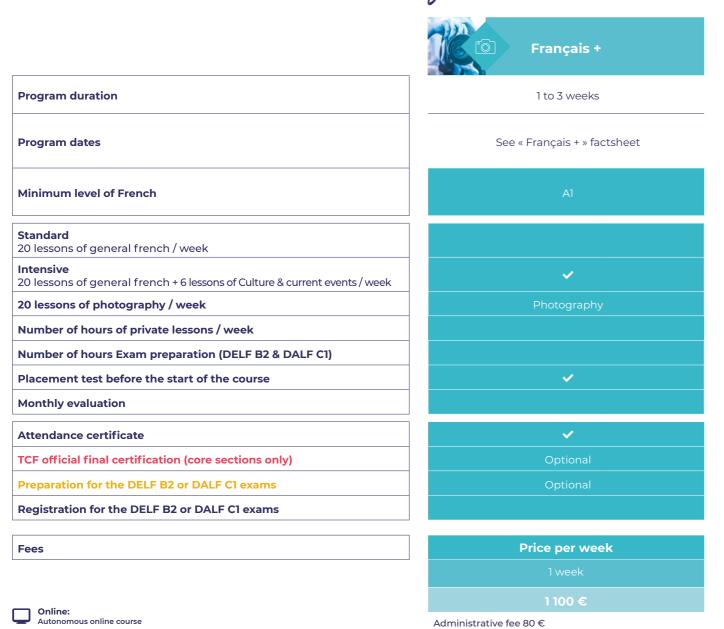

|    | n <b>çais +</b><br>otography                                                                                                                                                                  |
|----|-----------------------------------------------------------------------------------------------------------------------------------------------------------------------------------------------|
|    | Calendar                                                                                                                                                                                      |
|    | Start dates<br>See «Français +» factsheet                                                                                                                                                     |
| () | Timetable                                                                                                                                                                                     |
|    | <b>2 possible timetables</b><br>See «Français +» factsheet                                                                                                                                    |
| 13 | Number of students                                                                                                                                                                            |
|    | General French 14 students 10/12 students on average and 16 students in case of high attendance  Photography 10 étudiants 8/10 students on average and 14 students in case of high attendance |
| ^^ | Required level                                                                                                                                                                                |
|    | Level A1 Recommended                                                                                                                                                                          |